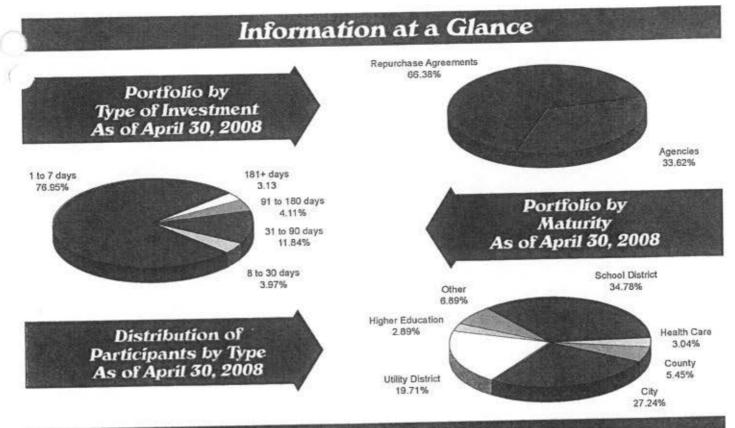

data and financial market conditions closely to determine if further rate cuts are needed. Tax rebate checks were mailed in May. Based on past experience, consumers will respond swiftly to the rebates, which should nanage to prevent a contraction in the economy in the second quarter and boost consumer spending and GDP in the third quarter. Housing construction and prices are expected to continue falling through the fourth quarter but at an abating pace as the various housing policy initiatives now underway should contribute to stability in home sales. This, along with Fed easing and many other Fed initiatives focused on providing liquidity, should manage to improve overall credit conditions over the year.

For more information about TexSTAR, please visit our web site at www.texstar.org.



### Performance

| Month            | Average<br>Rate    | Book<br>Value       | Market<br>Value     | Net<br>Asset Value | WAM (1)* | WAM (2)* | Number of<br>Participants |
|------------------|--------------------|---------------------|---------------------|--------------------|----------|----------|---------------------------|
|                  | 0.4000004          | ¢ c 040 500 619 20  | \$ 6,349,341,491.76 | 0.999970           | 21       | 82       | 623                       |
| Apr 08           | 2.4396%            | \$ 6,349,528,618.20 | 6,636,736,509.65    | 1.000252           | 17       | 82       | 616                       |
| Mar 08           | 2.9807%            | 6,635,062,776.30    | 6,296,863,425.91    | 1.000401           | 17       | 82       | 609