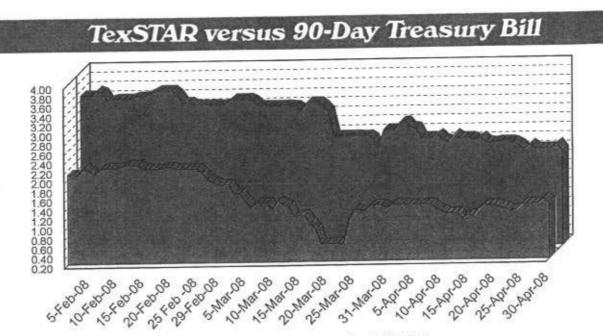

| \$ 6,349,528,618.20                                                                                          | \$ 6,349,341,491.76                                                                                          |

Market value of collateral supporting the Repurchase Agreements is at least 102% of the Book Value. The portfolio is managed by J.P. Morgan Chase & Co, and the assets are safekept in a separate custodial account at the Federal Reserve Bank in the name of TexSTAR. The only source of payment to the Participants are the assets of TexSTAR. There is no secondary source of payment for the pool such as insurance or guarantee. Should you require a copy of the portfolio, please contact TexSTAR Participant Services.

Total



190 Day T-Bill Rate TexSTAR Rate

# Daily Summary for April 2008

| Date                   | Mny Mkt Fund<br>Equiv. [SEC Std.] | Daily Allocation<br>Factor | TexSTAR Invested<br>Balance | Market Value<br>Per Share | WAM<br>Days (1)* | WAM<br>Days (2)* |
|------------------------|-----------------------------------|----------------------------|-----------------------------|---------------------------|------------------|------------------|
| 1-Apr-08               | 2.8605%                           | 0.0000783710               | 6,658,898,714.42            | 1.000229                  | 16               | 78               |
| 2-Apr-08               | 2.7347%                           | 0.0000749240               | 6,629,713,762.29            | 1.000201                  | 16               |